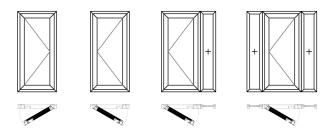

The SM83 entrance door boasts a concealed handle and a push-to-open mechanism, creating a flawless and modern exterior. With its sleek, bold, and seamless design, it serves as a striking centerpiece for any contemporary residence. Its minimalist profile and innovative engineering redefine the standard for luxury home entrances.

## **Opening Option**

#### **Section SM83**