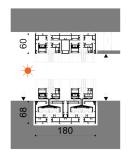

# **Opening Option**

# **Specifications**

| MAXIMUM HEIGHT | 3000 mm Per leaf |
|----------------|------------------|
| MAXIMUM WIDTH  | 6000 mm Per leaf |
| LOAD CAPACITY  | 750 kg           |
| GLASS          | 12 - 24 mm       |