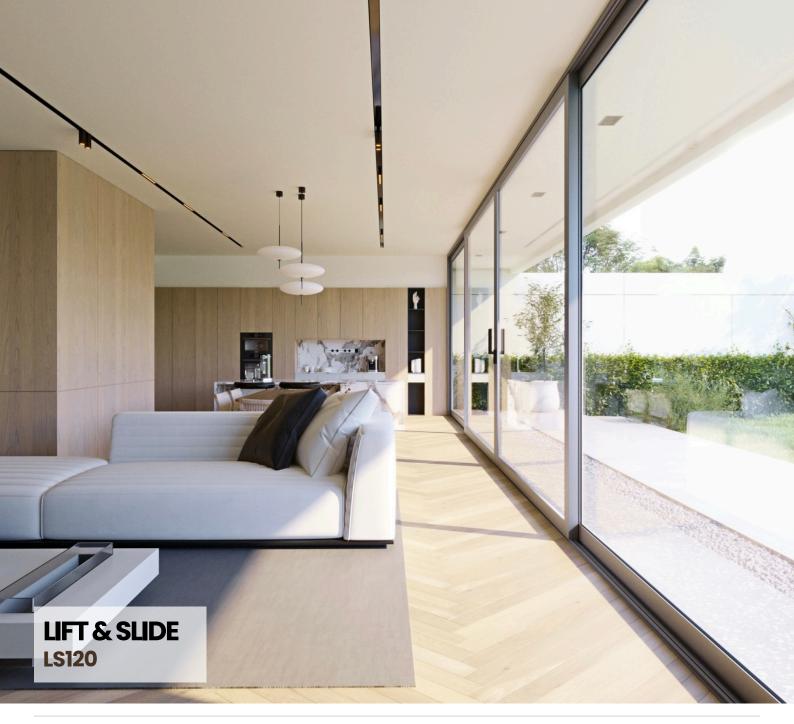

### **Specifications**

| MAXIMUM HEIGHT | 3000 mm   |
|----------------|-----------|
| MAXIMUM WIDTH  | 1500 mm   |
| LOAD CAPACITY  | 150 kg    |
| GLASS          | 6 - 24 mm |

The LS120 by Smartglass seamlessly merges strength and elegance, effortlessly supporting large, heavy panels. Featuring an advanced lift-and-slide system, it glides effortlessly with just a gentle push, showcasing a striking design, smooth operation, and over 20 years of Smartglass innovation.

### **Section LS120**

The TS100 by Smartglass creates a seamless indoor-outdoor flow with flush flooring and covered track gaps. Its clean design and high-performance thermal break system offer both visual harmony and energy efficiency—perfect for modern living.