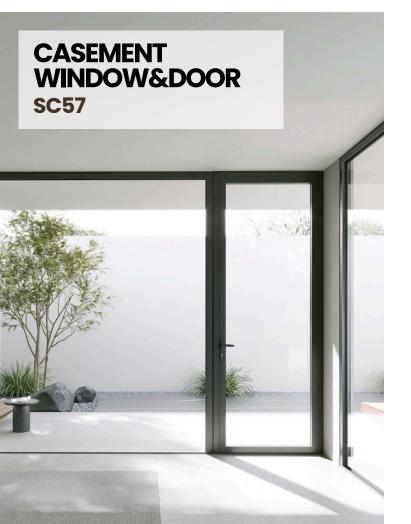

#### **Section SC72**

The SC57 Casement Window & Doors combines strength and efficiency with a thermal break system for superior insulation. Designed for lasting performance, it's the smart choice for comfort, energy savings, and sustainable living.

#### **Section SC57**