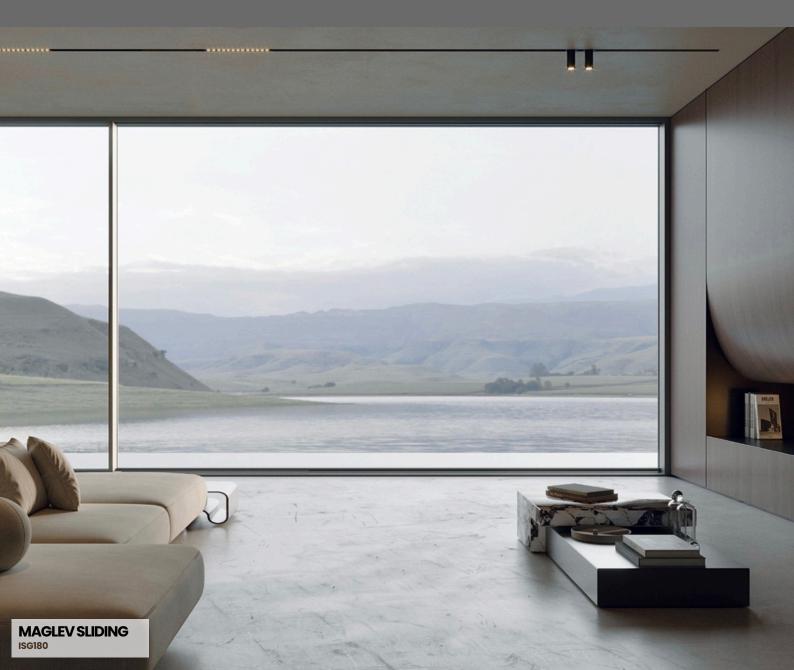

Introducing the ISG180 by Smartglass—our sleek magnetic sliding system that moves doors up to 6000 mm wide per leaf with a smooth, effortless glide. Designed for modern spaces and easy use by all. It transforms large openings into endlessly wide.

# **Specifications**

| MAXIMUM HEIGHT | 3000 mm Per leaf |
|----------------|------------------|
| MAXIMUM WIDTH  | 6000 mm Per leaf |
| LOAD CAPACITY  | 750 kg           |
| GLASS          | 12 - 24 mm       |