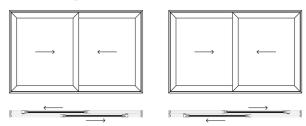

# **Opening Option**

### **Specifications**

| MAXIMUM HEIGHT | 4000 mm Per leaf |
|----------------|------------------|
| MAXIMUM WIDTH  | 3000 mm Per leaf |
| LOAD CAPACITY  | 500 kg           |
| GLASS          | 8 - 24 mm        |

### **Section LS120**

The TS100 by Smartglass creates a seamless indoor-outdoor flow with flush flooring and covered track gaps. Its clean design and high-performance thermal break system offer both visual harmony and energy efficiency—perfect for modern living.