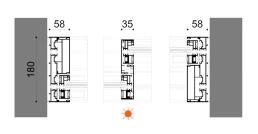

# Section ISG180

# **Specifications**

| MAXIMUM HEIGHT | 3000 mm Per leaf |
|----------------|------------------|
| MAXIMUM WIDTH  | 6000 mm Per leaf |
| LOAD CAPACITY  | 750 kg           |
| GLASS          | 12 - 24 mm       |