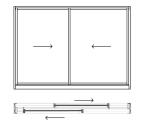

### **Specifications**

| MAXIMUM HEIGHT | 3000 mm   |
|----------------|-----------|
| MAXIMUM WIDTH  | 1500 mm   |
| LOAD CAPACITY  | 150 kg    |
| GLASS          | 6 - 24 mm |

The LS120 by Smartglass seamlessly merges strength and elegance, effortlessly supporting large, heavy panels. Featuring an advanced lift-and-slide system, it glides effortlessly with just a gentle push, showcasing a striking design, smooth operation, and over 20 years of Smartglass innovation.

# **Opening Option**

### **Specifications**

| MAXIMUM HEIGHT | 4000 mm Per leaf |
|----------------|------------------|
| MAXIMUM WIDTH  | 3000 mm Per leaf |
| LOAD CAPACITY  | 500 kg           |
| GLASS          | 8 - 24 mm        |

### **Section LS120**

The TS100 by Smartglass creates a seamless indoor-outdoor flow with flush flooring and covered track gaps. Its clean design and high-performance thermal break system offer both visual harmony and energy efficiency—perfect for modern living.