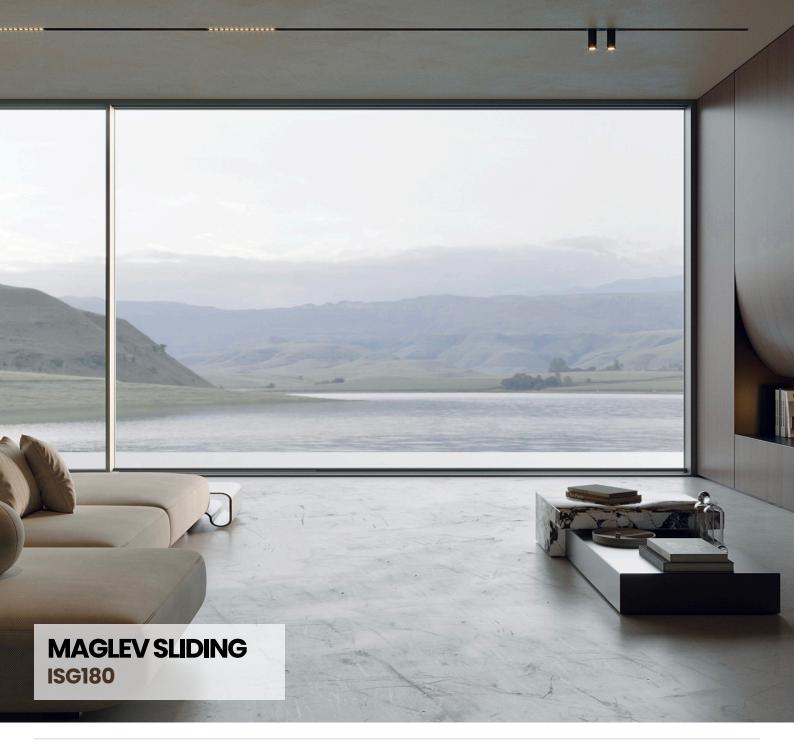

Introducing the ISG180 by Smartglass—our sleek magnetic sliding system that moves doors up to 6000 mm wide per leaf with a smooth, effortless glide. Designed for modern spaces and easy use by all. It transforms large openings into endlessly wide.

# **Specifications**

| MAXIMUM HEIGHT | 3000 mm Per leaf |
|----------------|------------------|
| MAXIMUM WIDTH  | 6000 mm Per leaf |
| LOAD CAPACITY  | 750 kg           |
| GLASS          | 12 - 24 mm       |