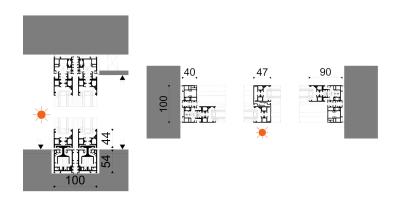

#### **Section SC72**

The SC57 Casement Window & Doors combines strength and efficiency with a thermal break system for superior insulation. Designed for lasting performance, it's the smart choice for comfort, energy savings, and sustainable living.