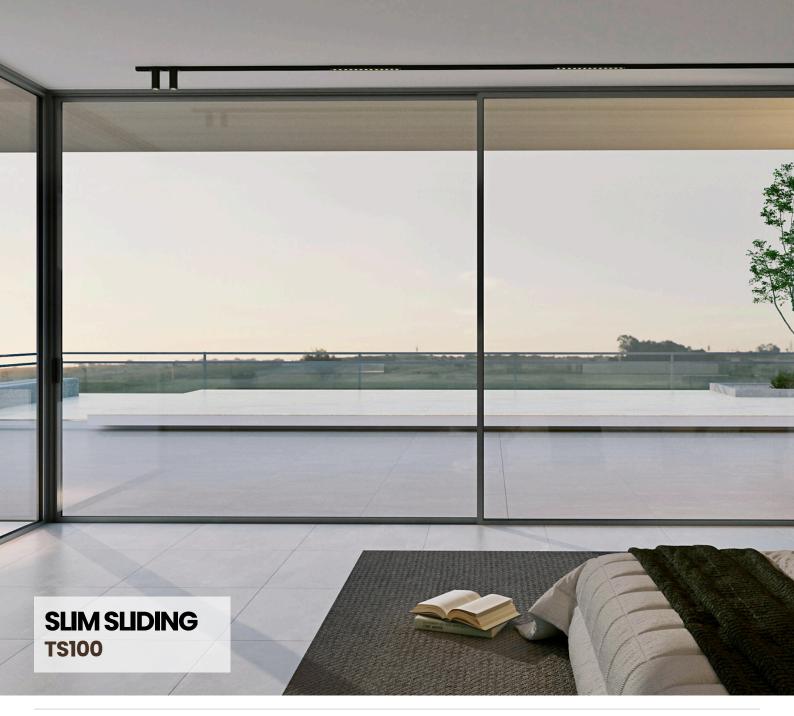

### **Section LS120**

The TS100 by Smartglass creates a seamless indoor-outdoor flow with flush flooring and covered track gaps. Its clean design and high-performance thermal break system offer both visual harmony and energy efficiency—perfect for modern living.

#### **Section TS100**