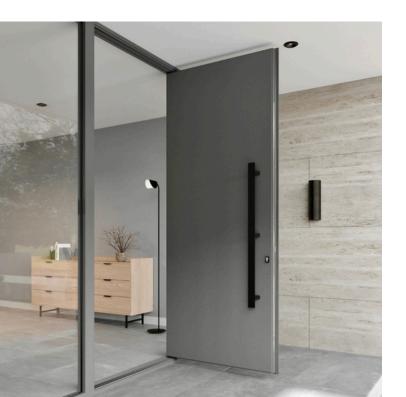

The SM83 entrance door boasts a concealed handle and a push-to-open mechanism, creating a flawless and modern exterior. With its sleek, bold, and seamless design, it serves as a striking centerpiece for any contemporary residence. Its minimalist profile and innovative engineering redefine the standard for luxury home entrances.

## **Opening Option**

#### **Section SM83**