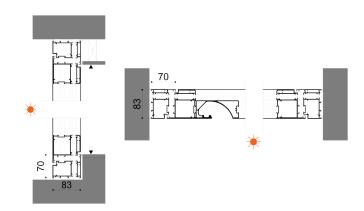

#### **Section SM83**

### **Specifications**

| MAXIMUM HEIGHT | 3000 mm   |
|----------------|-----------|
| MAXIMUM WIDTH  | 1500 mm   |
| LOAD CAPACITY  | 150 kg    |
| GLASS          | 6 - 24 mm |

The LS120 by Smartglass seamlessly merges strength and elegance, effortlessly supporting large, heavy panels. Featuring an advanced lift-and-slide system, it glides effortlessly with just a gentle push, showcasing a striking design, smooth operation, and over 20 years of Smartglass innovation.