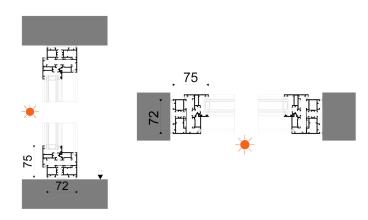

| GLASS          | 8 - 24 mm        |

### **Section LS120**





The TS100 by Smartglass creates a seamless indoor-outdoor flow with flush flooring and covered track gaps. Its clean design and high-performance thermal break system offer both visual harmony and energy efficiency—perfect for modern living.

# **Opening Option**



## **Specifications**

| MAXIMUM HEIGHT      | 4000 mm Per leaf    |
|---------------------|---------------------|
| MAXIMUM WIDTH       | 3000 mm Per leaf    |
| LOAD CAPACITY GLASS | 250 kg<br>6 - 24 mm |

#### **Section TS100**





### **Opening Option**



### **Specifications**

| MAXIMUM HEIGHT | 2500 mm   |
|----------------|-----------|
| MAXIMUM WIDTH  | 1000 mm   |
| LOAD CAPACITY  | 80 kg     |
| GLASS          | 6 - 24 mm |



#### **Section SC72**



The SC57 Casement Window & Doors combines strength and efficiency with a thermal break system for superior insulation. Designed for lasting performance, it's the smart choice for comfort, energy savings, and sustainable living.

### **Opening Option**



#### **Section SC57**





### **Specifications**

| MAXIMUM HEIGHT | 4000 mm   |
|----------------|-----------|
| MAXIMUM WIDTH  | 1200 mm   |
| LOAD CAPACITY  | 150 kg    |
| GLASS          | 6 - 24 mm |



SMART GLASS OFFICE (near The Mall Ngamwongwan) 456 Ngamwongwan Road, Bang Khen, Mueang Nonthaburi, Nonthaburi, 11000 THAILAND +66 2591 8827 +668 9924 7050 +668 4704 9999 +666 5159 5515 contact@smartglass.co.th