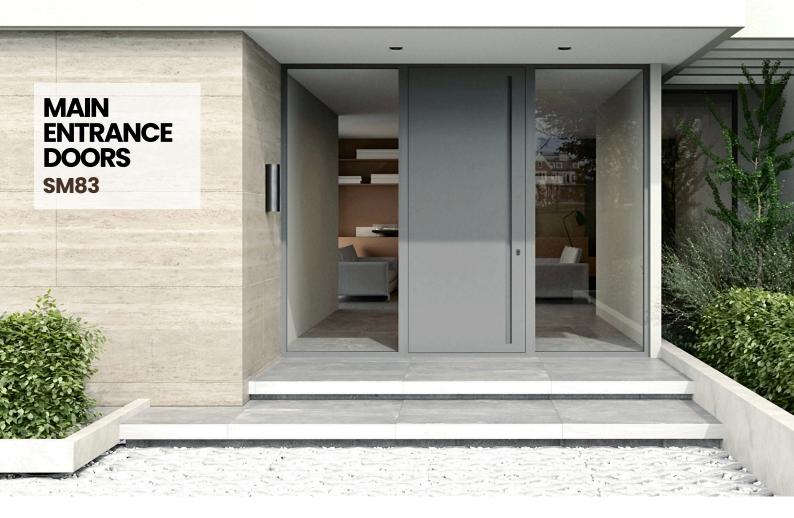

The SM83 entrance door boasts a concealed handle and a push-to-open mechanism, creating a flawless and modern exterior. With its sleek, bold, and seamless design, it serves as a striking centerpiece for any contemporary residence. Its minimalist profile and innovative engineering redefine the standard for luxury home entrances.

## **Opening Option**

#### **Section SM83**