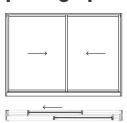

Introducing the ISG180 by Smartglass—our sleek magnetic sliding system that moves doors up to 6000 mm wide per leaf with a smooth, effortless glide. Designed for modern spaces and easy use by all. It transforms large openings into endlessly wide.

# Section ISG180

# **Opening Option**

# **Specifications**

| MAXIMUM HEIGHT | 3000 mm Per leaf |
|----------------|------------------|
| MAXIMUM WIDTH  | 6000 mm Per leaf |
| LOAD CAPACITY  | 750 kg           |
| GLASS          | 12 - 24 mm       |