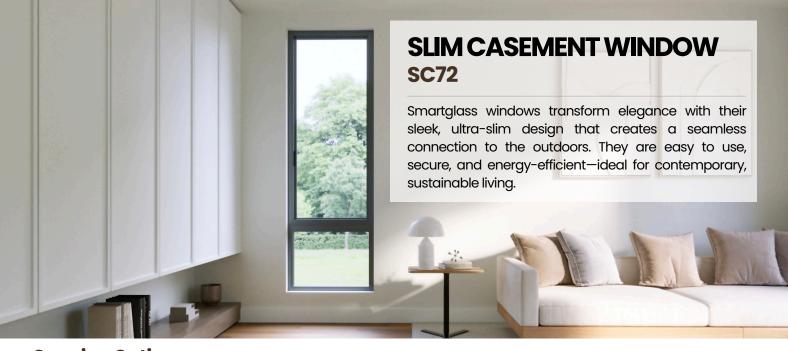

### **Specifications**

| MAXIMUM HEIGHT | 2500 mm   |
|----------------|-----------|
| MAXIMUM WIDTH  | 1000 mm   |
| LOAD CAPACITY  | 80 kg     |
| GLASS          | 6 - 24 mm |

#### **Section SC72**

The SC57 Casement Window & Doors combines strength and efficiency with a thermal break system for superior insulation. Designed for lasting performance, it's the smart choice for comfort, energy savings, and sustainable living.