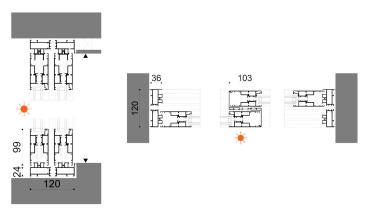

#### **Section SM83**

### **Specifications**

| MAXIMUM HEIGHT | 3000 mm   |
|----------------|-----------|
| MAXIMUM WIDTH  | 1500 mm   |
| LOAD CAPACITY  | 150 kg    |
| GLASS          | 6 - 24 mm |

The LS120 by Smartglass seamlessly merges strength and elegance, effortlessly supporting large, heavy panels. Featuring an advanced lift-and-slide system, it glides effortlessly with just a gentle push, showcasing a striking design, smooth operation, and over 20 years of Smartglass innovation.